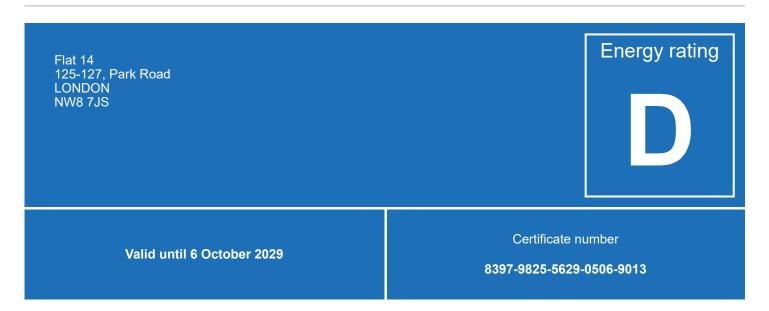

# Energy performance certificate (EPC)

### **Energy efficiency rating for this property**

This property's current energy rating is D. It has the potential to be D.

See how to improve this property's energy performance.