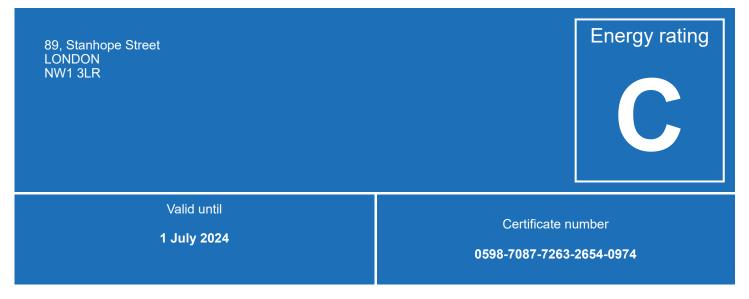

## Energy efficiency rating for this property

This property's current energy rating is C. It has the potential to be C.

See how to improve this property's energy performance.