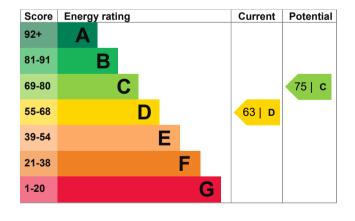

## **Energy efficiency rating for this property**

This property's current energy rating is D. It has the potential to be C.

<u>See how to improve this property's energy performance.</u>

The graph shows this property's current and potential energy efficiency.

Properties are given a rating from A (most efficient) to G (least efficient).

Properties are also given a score. The higher the number the lower your fuel bills are likely to be.

For properties in England and Wales:

the average energy rating is D the average energy score is 60