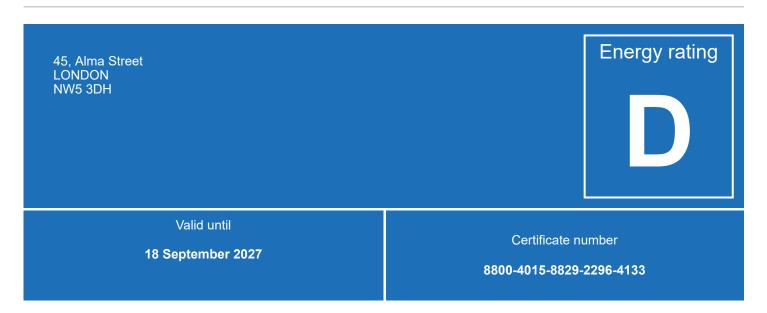

# Energy performance certificate (EPC)

### **Energy efficiency rating for this property**

This property's current energy rating is D. It has the potential to be C.

See how to improve this property's energy performance.