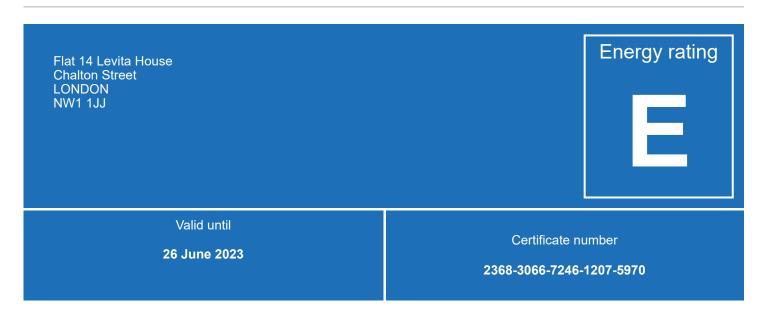

# **Energy performance certificate** (EPC)

### **Energy efficiency rating for this property**

This property's current energy rating is E. It has the potential to be D.

See how to improve this property's energy performance.