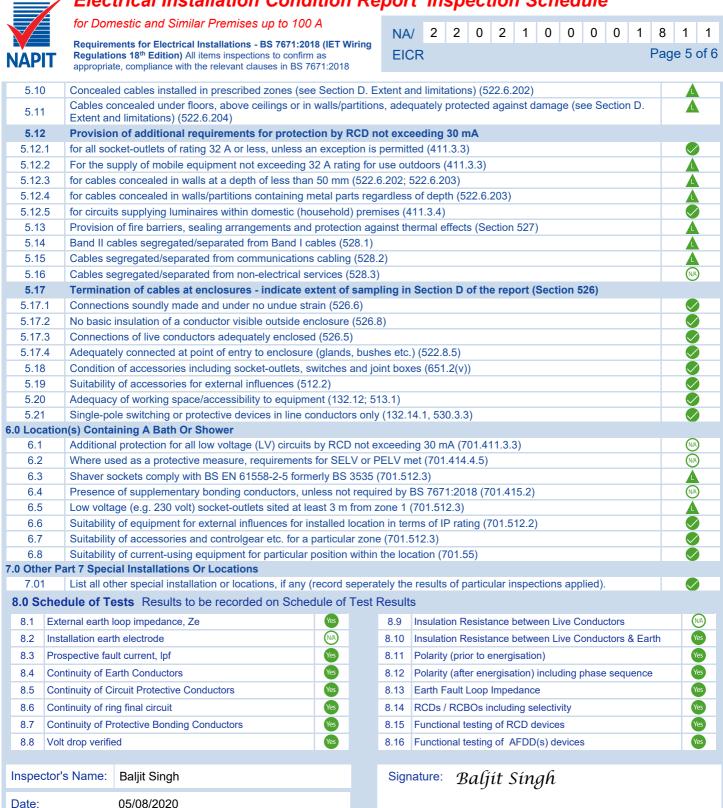

Where the installation incorporates residual current devices (RCDs) there should be a notice at or near the devices stating that they should be tested every 6 months. For safety reasons it is important that these instructions are followed.