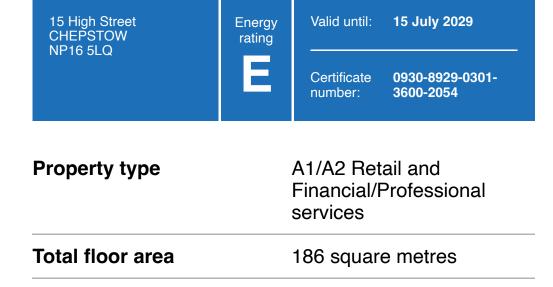

#### nergy rating and score

is property's current energy rating is E.

operties get a rating from A+ (best) to G (worst) and a score.

e better the rating and score, the lower your property's carbon emissions are likely to be.